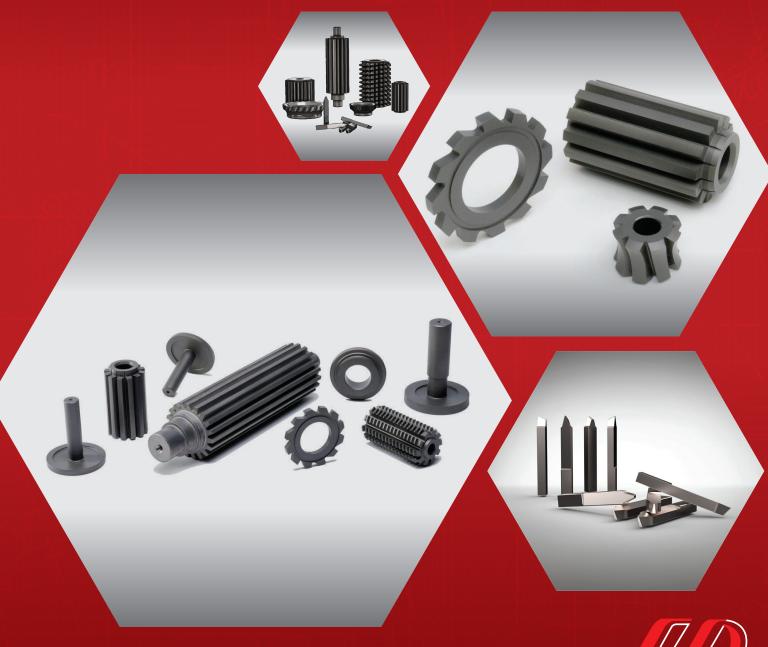

#### **OUR CAPABILITIES**

- Gear Hob Blanks
  - Solid Carbide Hobs, Shank Hobs
  - Spline Hobs, Sprocket Hobs, Special Drive Hobs, Special Form Hobs
  - Shell style with keyway or end drives, and various shank designs
- Power Skiving Blanks
  - Wafer Cutter, Disc Cutter, Shank Cutter
- Milling cutters
- Gear shaper cutters & shaving tools
  - Disc-type, Deep counterbore-type, Shank-type

Customized Hob Shapes can be designed and manufactured to your exact specifications. We provide custom special drive hobs and shank hobs.

#### Hobs

- Preform capabilities Pre-gashed and Pre-threaded, and OD steps
- OD / ID forms
- Shell or shank hobs design capabilities
- Shank hob polished centers, and ground diameter possibilities
- Near net shape tolerances

#### Stick Blades

Preform capabilities including angles

#### **Power Skiving Blanks**

- OD/ID forms
- Pre-fluting is available
- Near net shape Tolerance and specifications