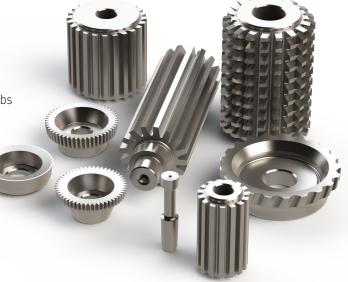

#### SHAPING TANGIBLE SOLUTIONS

H.B. Carbide preforms are available in just about any shape you require with minimal grind stock. Blanks are available with a variety of features, enabling us to deliver tangible solutions that provide manufacturing process efficiencies, reduced lead times, and overall productivity improvements.

#### **OUR CAPABILITIES**

- Gear Hob Blanks
  - Solid Carbide Hobs, Shank Hobs
  - Spline Hobs, Sprocket Hobs, Special Drive Hobs, Special Form Hobs
  - Shell style with keyway or end drives, and various shank designs
- Power Skiving Blanks
  - Wafer Cutter, Disc Cutter, Shank Cutter
- Milling cutters
- Gear shaper cutters & shaving tools
  - Disc-type, Deep counterbore-type, Shank-type